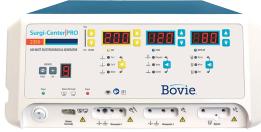

Surgi-Center PRO (A2350)

(BV-1253B)

Bipolar Footswitch (BV-1254B)

## **Purchase**

a Bovie® A2350 Surgi-Center PRO electrosurgical generator and a Bovie® Smoke Shark® II smoke evacuator