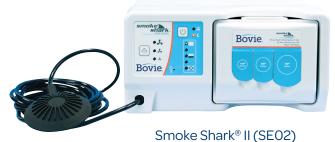

## **Purchase**

a Bovie® A2350 Surgi-Center PRO electrosurgical generator and a Bovie® Smoke Shark® II smoke evacuator