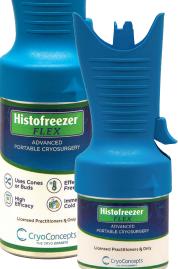

#### **Breakthrough Features Include:**

Uses CONES **OR** BUDS

High Efficacy

Single-Handed Design

Effective Freezing

Immediately Cold

Higher Safety

# More Info:

| Item                                                                                                                                           | Kit Product | Histofreezer® <i>FLEX</i> |  |
|------------------------------------------------------------------------------------------------------------------------------------------------|-------------|---------------------------|--|
| No.                                                                                                                                            | Code        | Product Description       |  |
| ALL KITS CONTAIN: One Release Clip, One Cone Selection Guide, One Practice Pad, One Instructions for Use and One Pre-paid Return Postage Label |             |                           |  |

| 200-<br>5052 | 50SM<br>Mixed Kit           | Kit Contains: 50 Treatments  1 Canister of cryogen  30 Buds  40 Cones (3, 5, 7, 9, and 12mm)  4 Cone Adapters |
|--------------|-----------------------------|---------------------------------------------------------------------------------------------------------------|
| 200-<br>6080 | 80SM<br>Mixed Kit           | Kit Contains: 80 Treatments  1 Canister of cryogen  50 Buds  40 Cones (3, 5, 7, 9, and 12mm)  4 Cone Adapters |
| 200-<br>4051 | 50SC<br>Cones Only          | Kit Contains: 50 Treatments  1 Canister of cryogen  80 Cones (3, 5, 7, 9, and 12mm)  4 Cone Adapters          |
| 200-<br>3050 | 50SB<br>Buds Only           | Kit Contains: 50 Treatments 1 Canister of cryogen 50 Buds                                                     |
| 200-<br>2000 | 240LR<br>Replacement<br>Kit | Kit Contains:  1 222mL/244g canister of cryogen  1 Sample Pack** Including: 2 Buds/4 Cones/1 Cone Adapter     |