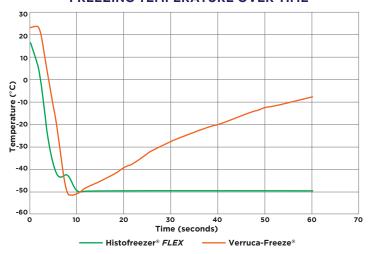

# CLOSED VS. OPEN CONE DESIGN FREEZING TEMPERATURE OVER TIME

Closed cones deliver and maintain a critical freezing temperature (-50C) versus open cones.