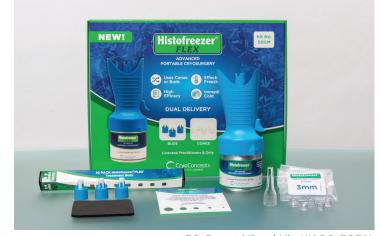

# More Info:

| Item                                                                                                                                           | Kit Product | Histofreezer® <i>FLEX</i> |  |
|------------------------------------------------------------------------------------------------------------------------------------------------|-------------|---------------------------|--|
| No.                                                                                                                                            | Code        | Product Description       |  |
| ALL KITS CONTAIN: One Release Clip, One Cone Selection Guide, One Practice Pad, One Instructions for Use and One Pre-paid Return Postage Label |             |                           |  |

| 200-<br>5052 | 50SM<br>Mixed Kit           | Kit Contains: 50 Treatments  1 Canister of cryogen  30 Buds  40 Cones (3, 5, 7, 9, and 12mm)  4 Cone Adapters |
|--------------|-----------------------------|---------------------------------------------------------------------------------------------------------------|
| 200-<br>6080 | 80SM<br>Mixed Kit           | Kit Contains: 80 Treatments  1 Canister of cryogen  50 Buds  40 Cones (3, 5, 7, 9, and 12mm)  4 Cone Adapters |
| 200-<br>4051 | 50SC<br>Cones Only          | Kit Contains: 50 Treatments  1 Canister of cryogen  80 Cones (3, 5, 7, 9, and 12mm)  4 Cone Adapters          |
| 200-<br>3050 | 50SB<br>Buds Only           | Kit Contains: 50 Treatments 1 Canister of cryogen 50 Buds                                                     |
| 200-<br>2000 | 240LR<br>Replacement<br>Kit | Kit Contains:  1 222mL/244g canister of cryogen  1 Sample Pack** Including: 2 Buds/4 Cones/1 Cone Adapter     |

50 Count Mixed Kit (#200-5052)