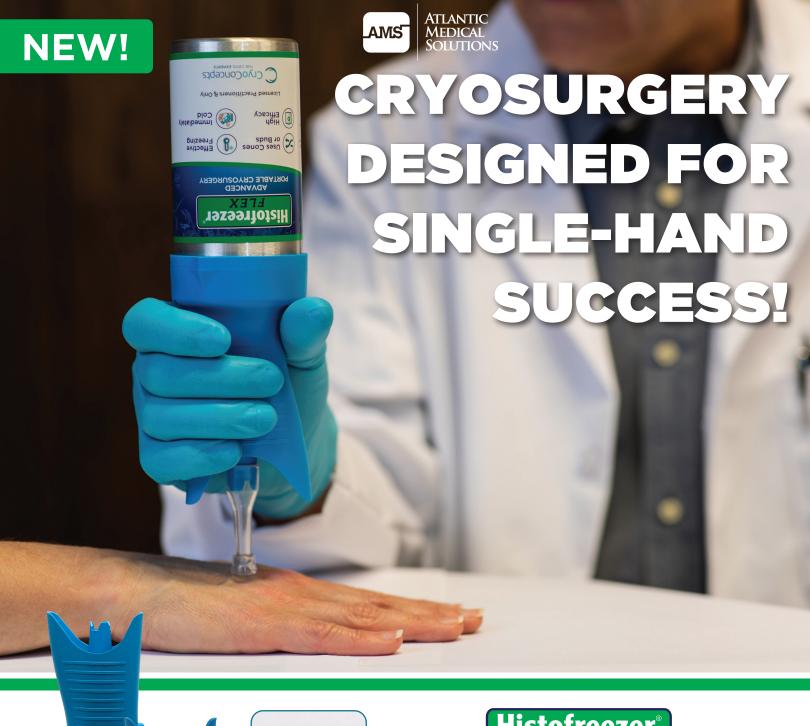

**BUDS** 

**CONES** 

ADVANCED PORTABLE CRYOSURGERY

HISTOFREEZER® FLEX IS THE NEW COLD STANDARD!

Our NEW design works with BUDS and CONES, our colder cryogen will deliver better first-time results, and our returnable canister is the most environmentally friendly canister ever produced for cryosurgery.

## ADVANCED PORTABLE CRYOSURGERY

#### **Breakthrough Features Include:**

Uses CONES **OR** BUDS

High Efficacy

Single-Handed Design

Effective Freezing

Immediately Cold

Higher Safety