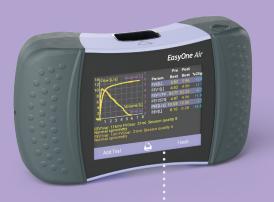

# EasyOne Air

### Portable and PC spirometer

*EasyOne Air* is a flexible, accurate and proven spirometry solution. Easily connect to the PC with Bluetooth for real-time patient incentives, data exchange and EMR connectivity.

#### **Features**

- Calibration-free technology

- Flexible use
- Portable or PC mode
- Real-time animated incentives
- Real-time data transfer
- top EMR/EHR systems